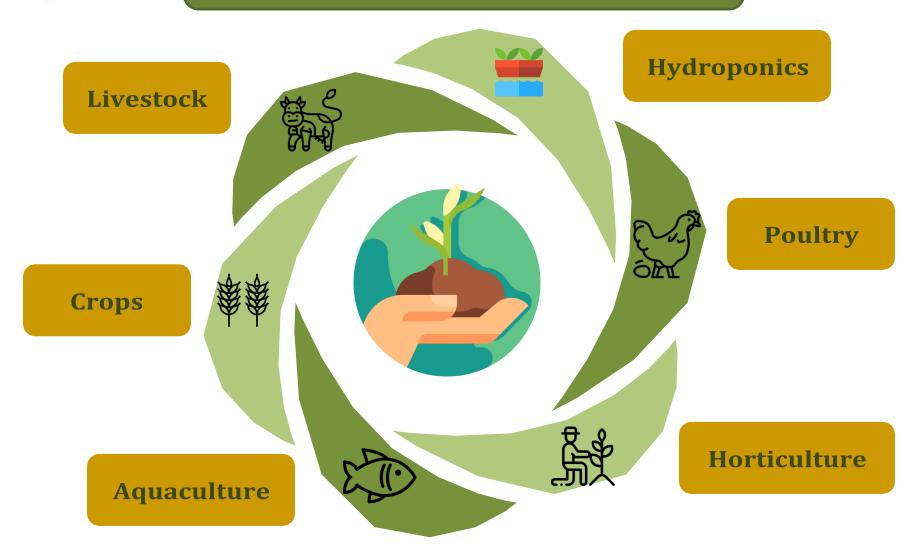

# Water significance in Agribusiness

- •Water acts as a solvent. Plants can absorb nutrients when these nutrients are dissolved in water.
- •Water is essential for the germination of seeds, growth of plant roots, and nutrition and multiplication of soil organism.
- •Water often picks up these minerals when passing through materials such as limestone.
- Agriculture is the essential source of vocation, 70% of its provincial families still depend essentially on agriculture
   For their business.
- Under agriculture sectors including Crops, livestock's, fishery, forestry, horticulture, plantation, Poultry and hydroponics which involves growing crops without soil.