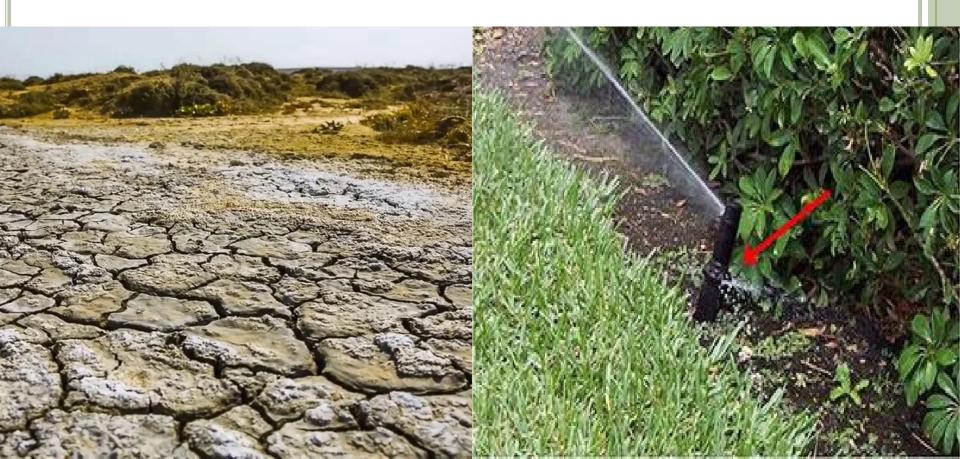

# Hard Water Symptoms in Agriculture Land

**Cracking of soil** 

**Leaking Sprinklers** 