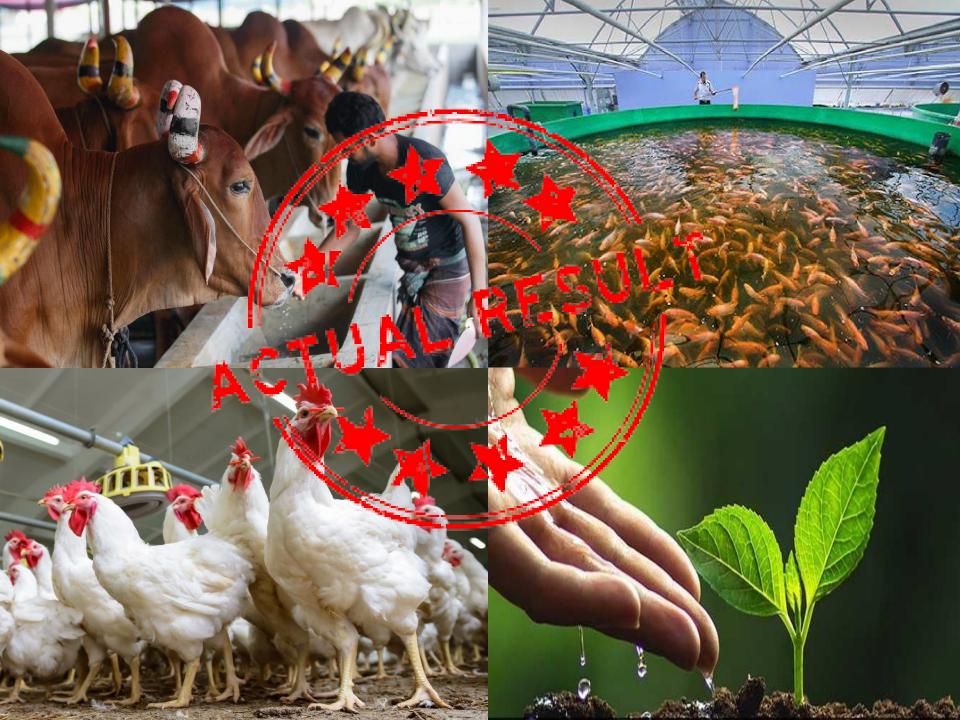

# **Agriculture Sectors**

# Water significance in Agribusiness

- •Water acts as a solvent. Plants can absorb nutrients when these nutrients are dissolved in water.
- •Water is essential for the germination of seeds, growth of plant roots, and nutrition and multiplication of soil organism.
- •Water often picks up these minerals when passing through materials such as limestone.
- Agriculture is the essential source of vocation, 70% of its provincial families still depend essentially on agriculture
   For their business.
- Under agriculture sectors including Crops, livestock's, fishery, forestry, horticulture, plantation, Poultry and hydroponics which involves growing crops without soil.

# Ethix Water Conditioner for Agri Sector

- Cost effective and zero maintenance
- Increases milk production and fat content in milk
- •In Poultry egg laying capacity increases and shelled eggs in minimized
- Healthier production