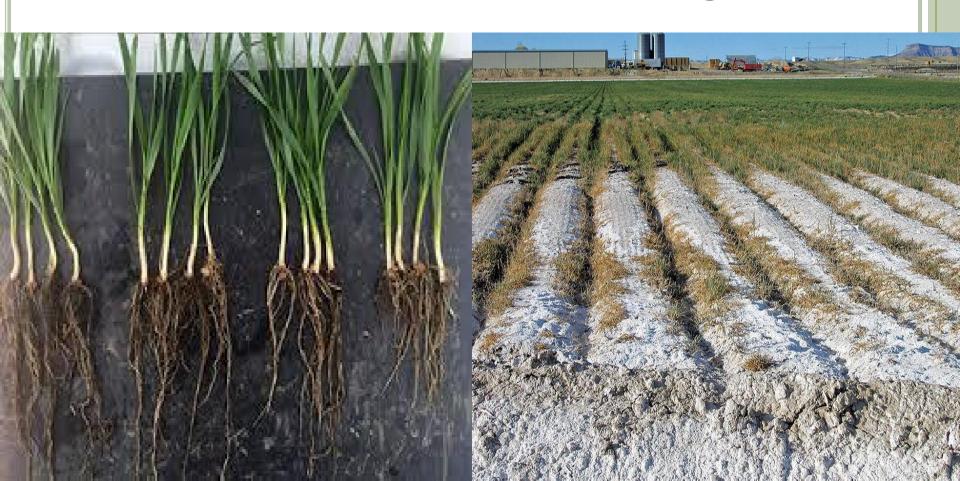

# Problems caused by Hard Water

- •Hard water TDS burns tips of leaves, reduces growth of the plant, affects crops yield as compared to normal water farming and also damages the soil structure.
- Calcium Carbonate scale can collect inside of pumps, lines, emitters and sprinkler heads causing blockage and premature failure.
- Calcium Carbonate scale collects on leaves and, slowing down photosynthesis and nutrient intake.
- Hard water requires larger amounts of chemicals, fertilizers to be used.
- Calcium Carbonate also promotes the growth of bacteria

# Hard Water Symptoms in Agriculture Land

**Cracking of soil** 

**Leaking Sprinklers** 

# Hard Water Symptoms in Agriculture Land

**Root Diseases** 

Scaling on soil

# Hard Water Symptoms in Agriculture Land

### **Drippers Blockages**