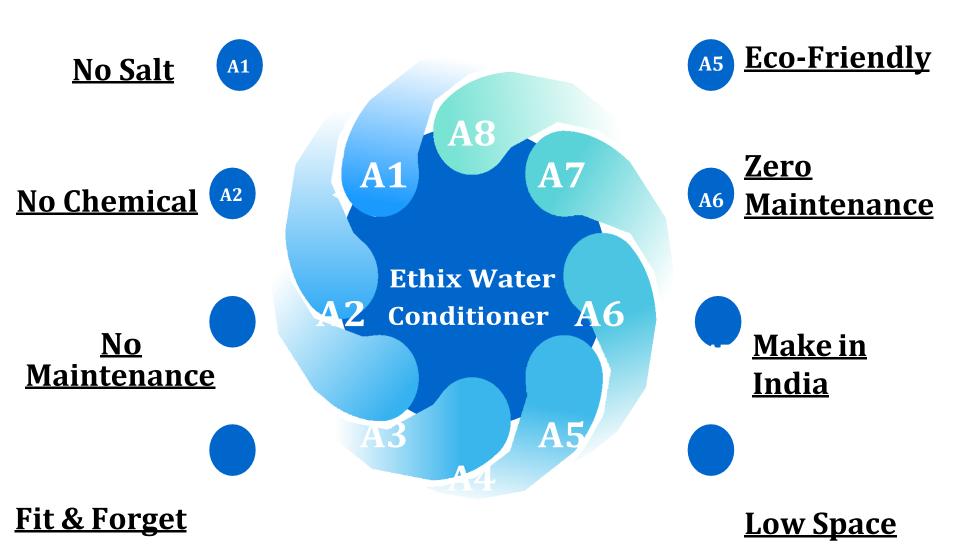

#### No Salt -

Salt free alternative water conditioner saves water and won't pollute our precious water supply.

#### No Chemical -

Sustainable and chemical-free water conditioner saves water from pollution and more precious water supply.

#### No Maintenance -

Substantial savings on labour, salt and repairs associated with water softeners.

### Fit & Forget -

Our affordable, eco-friendly solution is efficient and provides best result. No longer need to repair again and again.

### <u>Eco-Friendly -</u>

Sustainable, salt and chemical-free water conditioner saves

#### Zero Maintenance -

Substantial savings on labor, salt and repairs associated with water softeners

### Make in India -

Designed, engineered and MANUFACTURED in India

### Low Space -

Does not require a large space for installation