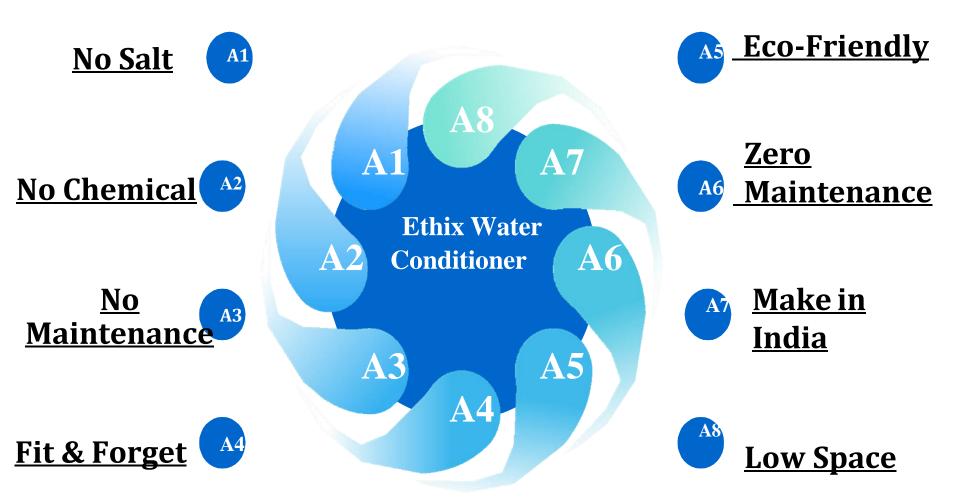

## SALIENT FEATURES

# SALIENT FEATURES

#### No Salt -

Salt free alternative water conditioner saves water and won't pollute our precious water supply.

#### No Chemical -

Sustainable and chemical-free water conditioner saves water from pollution and more precious water supply.

#### No Maintenance -

Substantial savings on labour, salt and repairs associated with water softeners.

#### Fit & Forget -

Our affordable, eco-friendly solution is efficient and provides best result. No longer need to repair again and again.

#### <u>Eco-Friendly -</u>

Sustainable, salt and chemical-free water conditioner saves

#### Zero Maintenance -

Substantial savings on labor, salt and repairs associated with water softeners

#### Make in India -

Designed, engineered and MANUFACTURED in India

#### Low Space -

Does not require a large space for installation