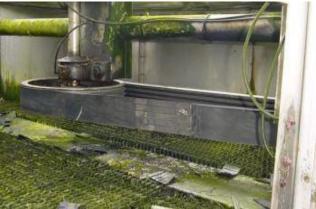

An Insulation Medium.



Scaling Causes Wastage Of Energy



Scaling Reduces The Pipe Width (Diameter) Which Is Responsible For The Increased Load On The Pump





# CORROSION

- Corrosion Occurs As A Result Of Oxidation Of Parental
- Metals Such As Iron Rusts.
- The Integrity Of The Various Plant Equipments Is Then
- Gradually Compromised.
- Corrosion Can Be Responsible For Causing Leaks
- Leakages In The Pressurised Systems May Be Very
- Dangerous For The Industry And The Worker



#### MICROBIOLOGICAL CORROSION



Untreated Cooling Water Is Warm And May Contain Organic Nutrients.



Microbes Generally Thrive In Such Waters As The Wet Cooling Towers

**Accumulate Various Microbes** 



Dust, Fungal, Spores, Grass, Flies Etc., Get Collected In The Water And Thereby Form Microbial Soup





# Ethix WATER MART

#### EFFECTS OF BIOFOULING

In a cooling system there are billions of bacteria which are held together by a slimy substance. The formation of a biofilm, or biofouling come into existence when the bacteria stops moving, settles down and becomes part of a biofilm.

Due to biofouling- negative effects may occur such as increased chemical consumption, corrosion and increases in power requirements of the system.





#### **Hard Water Problem?**

- CORROSION Means rot which is caused by salt water in which the evidence of CALCIUM CARBONATE, and MAGNESIUM CARBONATE is present in large quantities.
- In Steam Boilers, Heat Exchangers and Cooling Towers, scaling (shards) algae begins to accumulate, due to which the efficiency of these machines is reduced, which leads to a decr