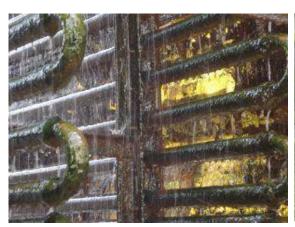

s An Insulation Medium.



Scaling Causes Wastage Of Energy



Scaling Reduces The Pipe Width (Diameter) Which Is Responsible For The Increased Load On The Pump





# CORROSION

- Corrosion Occurs As A Result Of Oxidation Of Parental
- Metals Such As Iron Rusts.
- The Integrity Of The Various Plant Equipments Is Then
- Gradually Compromised.
- Corrosion Can Be Responsible For Causing Leaks
- Leakages In The Pressurised Systems May Be Very
- Dangerous For The Industry And The Worker



#### MICROBIOLOGICAL CORROSION



Untreated Cooling Water Is Warm And May Contain Organic Nutrients.



Microbes Generally Thrive In Such Waters As The Wet Cooling Towers

**Accumulate Various Microbes** 



Dust, Fungal, Spores, Grass, Flies Etc., Get Collected In The Water And Thereby Form Microbial Soup





# Ethix WATER MART

#### EFFECTS OF BIOFOULING

In a cooling system there are billions of bacteria which are held together by a slimy substance. The formation of a biofilm, or biofouling come into existence when the bacteria stops moving, settles down and becomes part of a biofilm.

Due to biofouling- negative effects may occur such as increased chemical consumption, corrosion and increases in power requirements of the system.





#### **Hard Water Problem?**

- CORROSION Means rot which is caused by salt water in which the evidence of CALCIUM CARBONATE, and MAGNESIUM CARBONATE is present in large quantities.
- In Steam Boilers, Heat Exchangers and Cooling Towers, scaling (shards) algae begins to accumulate, due to which the efficiency of these machines is reduced, which leads to a de