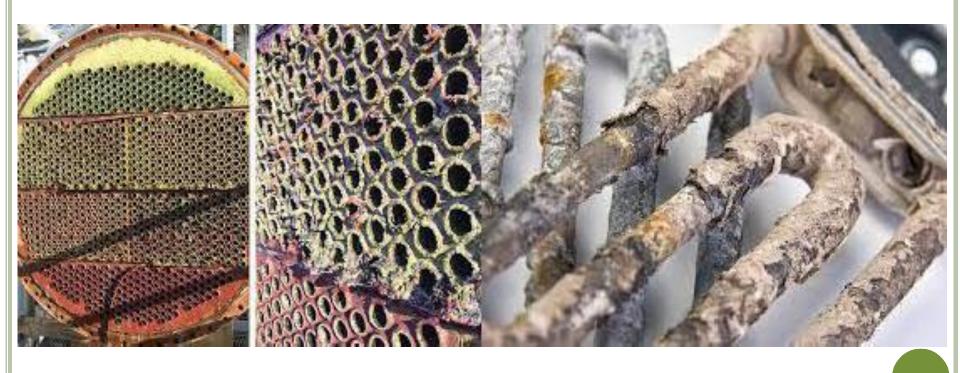

## WHAT IS CORROSION

- ➤ Corrosion May Be Defined As The Gradual Destruction Of Materials Which Are Usually Metals Due To Their Contact With The Surrounding Environment
- ➤ It Is Basically The Chemical Or Electrochemical Destruction Of Metal With Environment
- Corrosion Degrade The Metals Thereby Reducing Strength And Other Physical And Chemical Properties Of Metals

#### CORROSION HAS VARIOUS EFFECTS ON INDUSTRIAL WATER SUPPLIES

■ THE MAIN PROBLEMS IN INDUSTRIAL WATER SYSTEMS ARE:

1. SCALING

2. BIOFOULING

2. CORROSION

4. MICROBIOLOGICAL CORROSION

## SCALING

Scaling Occurs When The Temperature As Well As TheChemical Conditions Are Such That The And Form Solid Deposits Dissolved Mineral & Salts Which

Scaling Reduces The Heat Exchange Efficiency As It Becomes An Insulation Medium.

Scaling Causes Wastage Of Energy

Scaling Reduces The Pipe Width (Diameter) Which Is Responsible For The Increased Load On The Pump

# CORROSION

- Corrosion Occurs As A Result Of Oxidation Of Parental
- Metals Such As Iron Rusts.
- The Integrity Of The Various Plant Equipments Is Then
- Gradually Compromised.
- Corrosion Can Be Responsible For Causing Leaks
- Leakages In The Pressurised Systems May Be Very
- Dangerous For The Industry And The Worker