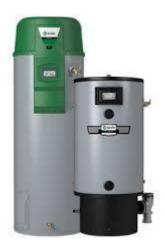

#### Water Heater Tanks

#### WATER HEATER TANKS

Water Heaters work more Efficiently resulting in Huge Energy Savings. Scale is controlled on Heating Coil and Tank.