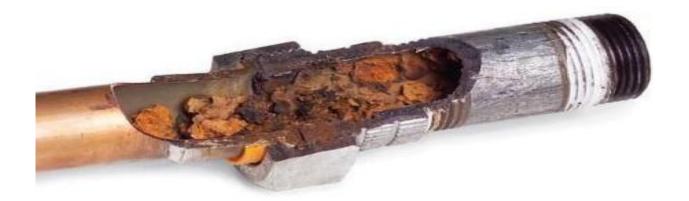

# CORROSION

- Corrosion Occurs As A Result Of Oxidation Of Parental
- Metals Such As Iron Rusts.
- The Integrity Of The Various Plant Equipments Is Then
- Gradually Compromised.
- Corrosion Can Be Responsible For Causing Leaks
- Leakages In The Pressurised Systems May Be Very
- Dangerous For The Industry And The Worker

#### **Hard Water Problem?**

- CORROSION Means rot which is caused by salt water in which the evidence of CALCIUM CARBONATE, and MAGNESIUM CARBONATE is present in large quantities.
- In Steam Boilers, Heat Exchangers and Cooling Towers, scaling (shards) algae begins to accumulate, due to which the efficiency of these machines is reduced, which leads to a decrease in optimum production.
- It is very difficult to remove the scabs of algae and shards.