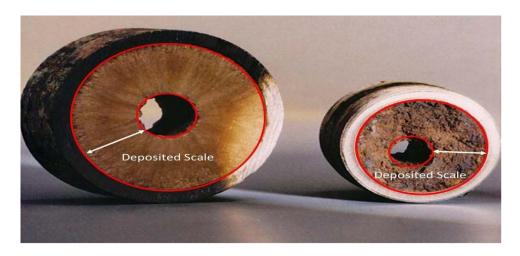

## SCALING

Scaling Occurs When The Temperature As Well As TheChemical Conditions Are Such That The And Form Solid Deposits Dissolved Mineral & Salts Which

Scaling Reduces The Heat Exchange Efficiency As It Becomes An Insulation Medium.

Scaling Causes Wastage Of Energy

Scaling Reduces The Pipe Width (Diameter) Which Is Responsible For The Increased Load On The Pump

#### **Hard Water Problem?**

- CORROSION Means rot which is caused by salt water in which the evidence of CALCIUM CARBONATE, and MAGNESIUM CARBONATE is present in large quantities.
- In Steam Boilers, Heat Exchangers and Cooling Towers, scaling (shards) algae begins to accumulate, due to which the efficiency of these machines is reduced, which leads to a decrease in optimum production.
- It is very difficult to remove the scabs of algae and shards.