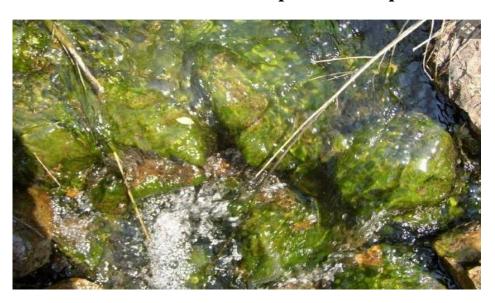

#### MICROBIOLOGICAL CORROSION

Untreated Cooling Water Is Warm And May Contain Organic Nutrients.

Microbes Generally Thrive In Such Waters As The Wet Cooling Towers

**Accumulate Various Microbes** 

Dust, Fungal, Spores, Grass, Flies Etc., Get Collected In The Water And Thereby Form Microbial Soup

#### EFFECTS OF BIOFOULING

In a cooling system there are billions of bacteria which are held together by a slimy substance. The formation of a biofilm, or biofouling come into existence when the bacteria stops moving, settles down and becomes part of a biofilm.

Due to biofouling- negative effects may occur such as increased chemical consumption, corrosion and increases in power requirements of the system.