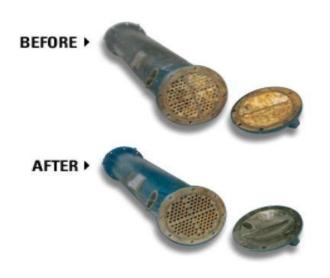

**After Before** 

**Before** After

Hard water and scaling are major problems for the Industrial Industry. Until now, the only reliable solutions were chemicals, scale inhibitors or expensive water softener systems. Ethix water conditioner offers you a Maintenance-free. Environmentally-friendly

Ethix Water Conditioner is an 3 Stage Electronic descaling system that is installed on the water line. It provides year-round water conditioning and lime scale buildup prevention and removal. Industries trust Ethix Water Conditioner for water conditioning while enjoying the benefits of saving on overall operating and Maintenance costs.