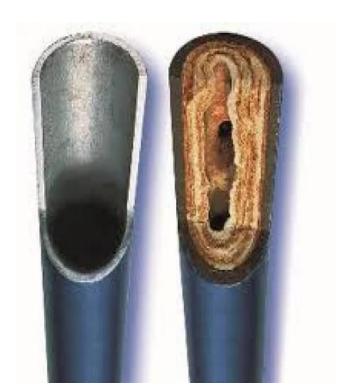

# CORROSION

- Corrosion Occurs As A Result Of Oxidation Of Parental
- Metals Such As Iron Rusts.
- The Integrity Of The Various Plant Equipments Is Then
- Gradually Compromised.
- Corrosion Can Be Responsible For Causing Leaks
- Leakages In The Pressurised Systems May Be Very
- Dangerous For The Industry And The Worker

### **Scaling on Boiler**

#### BOILERS

You will see huge savings in Chemicals and Maintenance costs. Ethix Water Conditioner reduces scale formation on Boiler fire tubes, Condensation Tanks, Pumps, Pipes and Valves. Our product lowers Energy costs Dramatically and Extends Equipment Life.