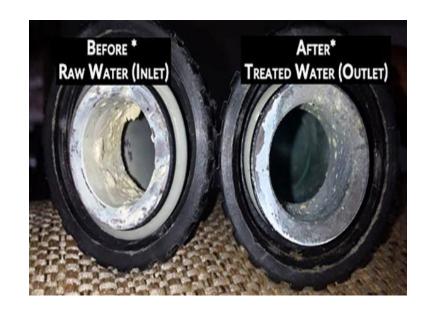

**After Before** 

**Before** After

Hard water and scaling are major problems for the Industrial Industry. Until now, the only reliable solutions were chemicals, scale inhibitors or expensive water softener systems. Ethix water conditioner offers you a Maintenance-free. Environmentally-friendly

Ethix Water Conditioner is an 3 Stage Electronic descaling system that is installed on the water line. It provides year-round water conditioning and lime scale buildup prevention and removal. Industries trust Ethix Water Conditioner for water conditioning while enjoying the benefits of saving on overall operating and Maintenance costs.